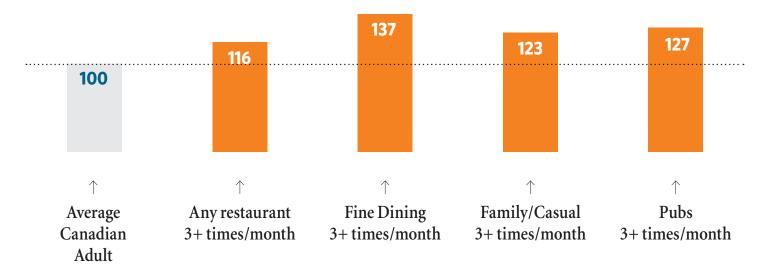

# **DINING ENGAGEMENT**

NATIONAL READERSHIP STUDY 2020 Compared to the Average Canadian Adult, WHERE Magazine Readers are:

- **16%** more likely to dine out at restaurants 3+ times per month
- **37%** more likely to visit fine dining restaurants 3+ times per month
- **23%** more likely to visit family / casual restaurants 3+ times per month
- **27%** more likely to visit pubs 3+ times per month

MARKET INDEX WHERE magazine readers BASE Total Canada, Adults 18+