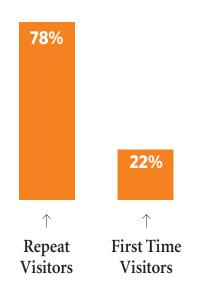

# 78% of readers are repeat visitors

to the cities in which they read the magazine.