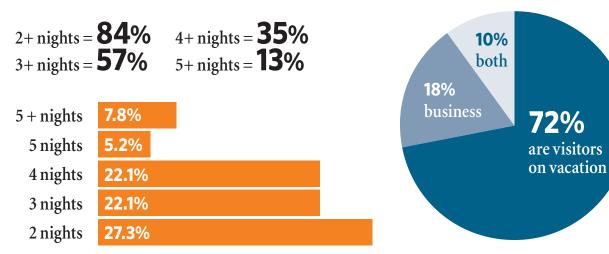

#### **AVERAGE LENGTH OF STAY PER TRIP**

# 4 nights

**92%** more likely than the average Canadian traveller to spend \$3,000+ on most recent trip.

Ciao! is delivered directly to high market areas and is available free of charge at specialty food and wine stores.