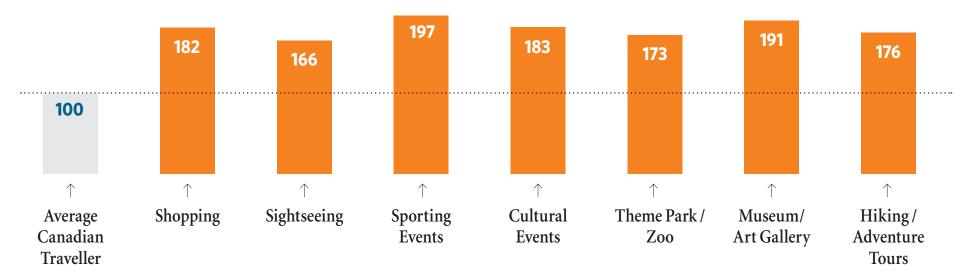

# **ACTIVITIES WHILE ON VACATION**

Compared to the average Canadian traveller, WHERE Magazine readers are more likely to pack more activities in their vacations.

44%
more likely than the average Canadian adult to share vacation experiences online

- **82%** more likely to go on specific shopping excursions
- **73**% more likely to visit theme parks / zoos
- 66% more likely to sightseeing
- 91 % more likely to visit museums / art galleries

- **97%** more likely to attend sporting events
- **76** % more likely to take hiking adventure tours
- **83**% more likely to attend cultural events

MARKET INDEX WHERE magazine readers BASE Travellers in Canada