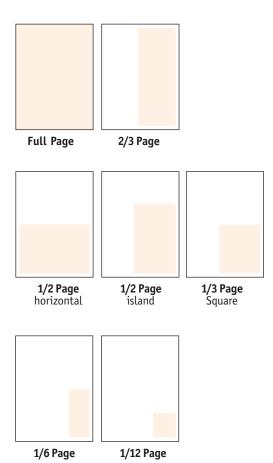

#### effective January 1, 2021

| Where                       | Insertions | full pg | 2/3 pg  | 1/2 isle | 1/2 pg  | 1/3 pg  | 1/6 pg  | <b>1/12 pg</b> (b&w) |
|-----------------------------|------------|---------|---------|----------|---------|---------|---------|----------------------|
| 28,000<br>per issue         | 1 time     | \$2,900 | \$2,380 | \$2,130  | \$2,075 | \$1,400 | \$895   | \$440                |
|                             | 3 times    | 2,460   | 2,030   | 1,800    | 1,750   | 1,220   | 765     | 370                  |
|                             | 6 times    | 2,155   | 1,800   | 1,590    | 1,525   | 1,050   | 675     | 330                  |
| Ciao!                       |            | full pg | 2/3 pg  | n/a      | 1/2 pg  | 1/3 pg  | 1/6 pg  | n/a                  |
| 40,000<br>per regular issue | 1 time     | \$2,460 | \$1,970 |          | \$1,595 | \$1,155 | \$735   |                      |
| - March-April<br>- May-June | 2 times    | 2,300   | 1,825   |          | 1,475   | 1,065   | 680     |                      |
| - Sept-Oct                  | 3 times    | 2,140   | 1,685   |          | 1,355   | 980     | 615     |                      |
| - Nov-Dec                   | 4 times    | 1,970   | 1,530   |          | 1,230   | 890     | 560     |                      |
| Ciao!                       |            | full pg | 2/3 pg  | n/a      | 1/2 pg  | 1/3 pg  | 1/6 pg  | n/a                  |
| Special Editions<br>80,000  | 1 time     | \$3,690 | \$2,955 |          | \$2,395 | \$1,735 | \$1,105 |                      |
| per issue - Summer          | 2 times    | 3,325   | 2,660   |          | 2,155   | 1,560   | 995     |                      |
| - Christmas                 |            |         |         |          |         |         |         |                      |
|                             |            | 6.11    | 0.40    | ,        |         | 4.10    | 4.16    |                      |
| <b>Taste</b><br>40,000      |            | full pg | 2/3 pg  | n/a      |         | 1/3 pg  | 1/6 pg  |                      |
| annually                    | 1 time     | \$2,540 | \$2,025 |          |         | \$1,140 | \$780   |                      |

Please make document size exactly the same as ad size (add .125" bleed and crop marks ONLY on full page ads)

|                                 | WHERE  |         | CIAO!, TASTE |         |  |
|---------------------------------|--------|---------|--------------|---------|--|
|                                 | Width" | Height" | Width"       | Height" |  |
| Full Page<br>[with .125" bleed] | 8.375  | 11.125  | 6.25         | 9.25    |  |
| Full Page [trim size]           | 8.125  | 10.875  | 6.           | 9.      |  |
| 2/3 Page                        | 4.6875 | 10.     | 3.625        | 8.125   |  |
| 1/2 Page [horizontal]           | 7.125  | 4.875   | 5.5          | 4.      |  |
| 1/2 Page [island]               | 4.6875 | 7.375   | N/A          | N/A     |  |
| 1/3 Page [square]               | 4.6875 | 4.875   | 3.625        | 4.      |  |
| 1/3 Page [vertical]             | 2.25   | 10.     | 1.75         | 8.125   |  |
| 1/6 Page                        | 2.25   | 4.875   | 1.75         | 4.      |  |
| 1/12 Page                       | 2.25   | 2.3125  | N/A          | N/A     |  |